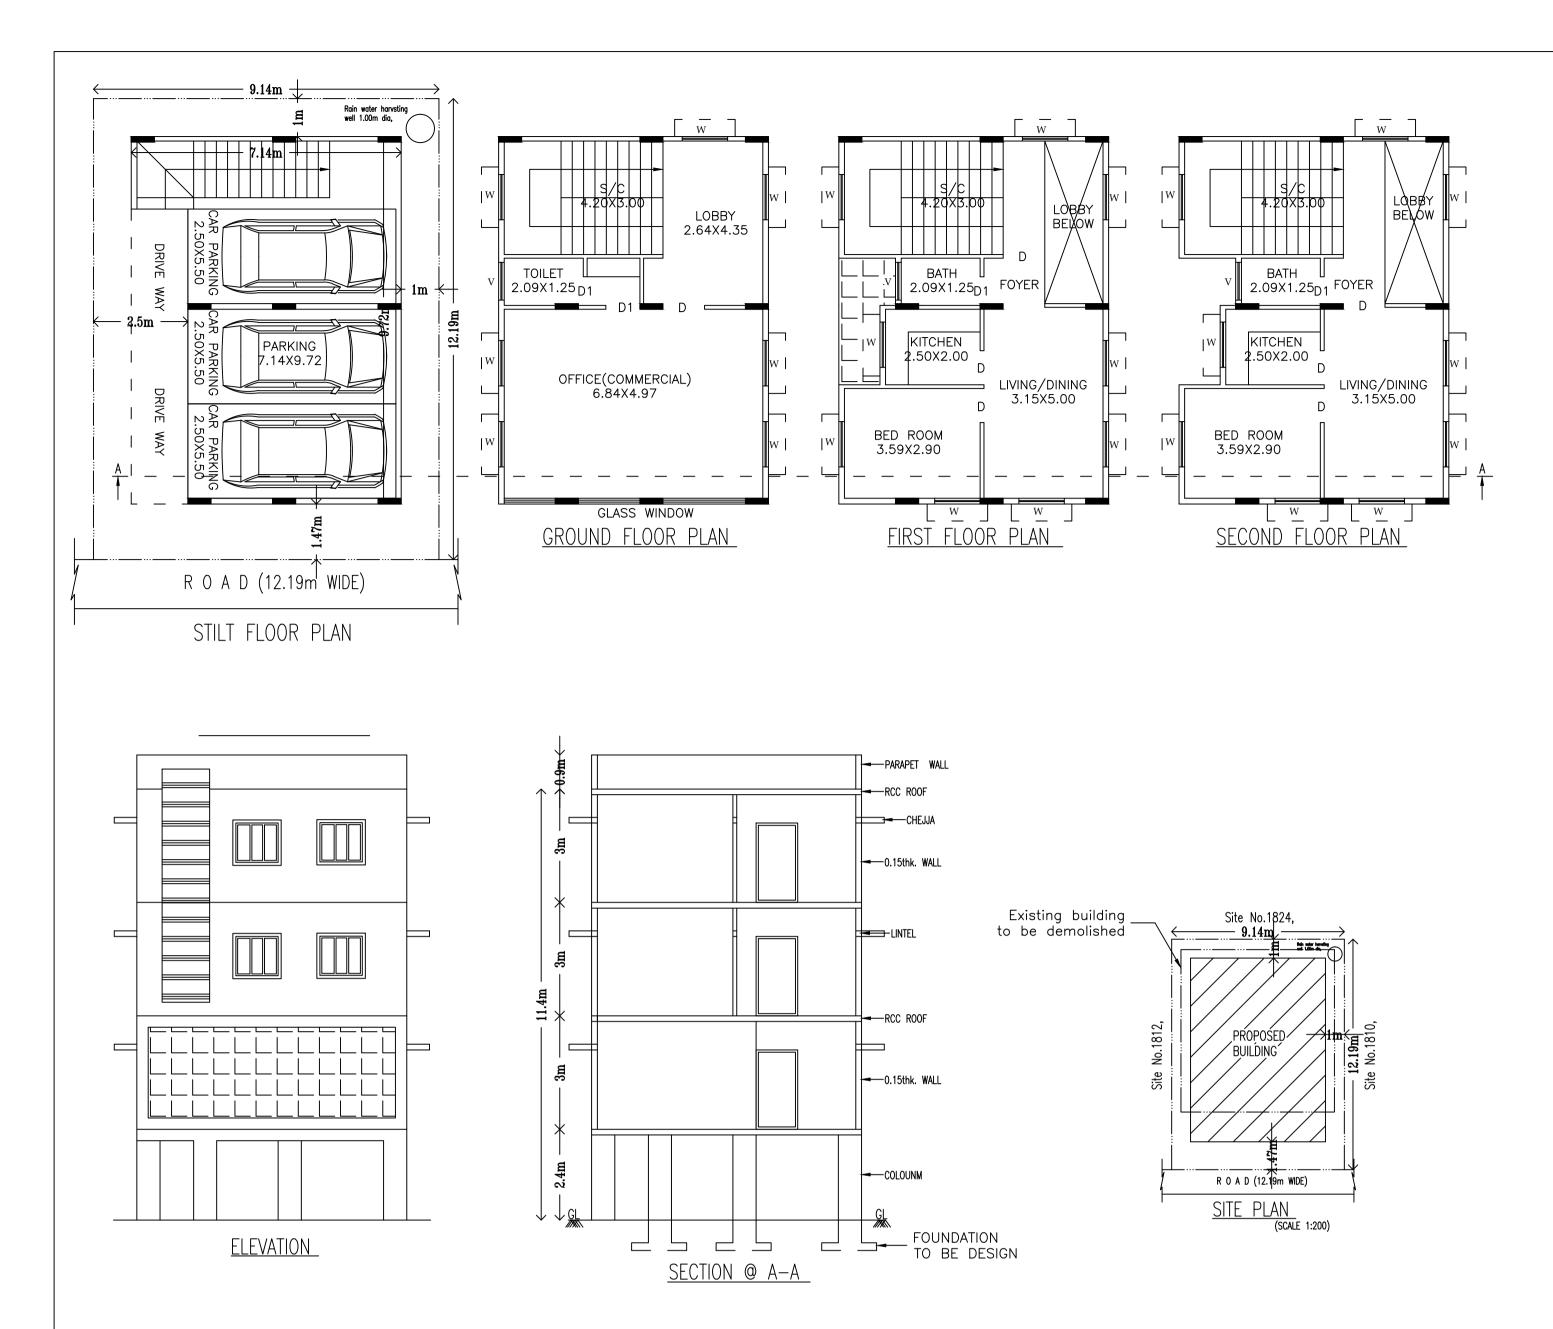

## Block : A S (KRISHNA GOWDA)

| Floor Total Built U                    |               | Deduction<br>Sq.mt.) | s (Area in | Propose<br>(Sq.mt.) | d FAR Area | Add Area In<br>FAR (Sq.mt.) | Total FAR<br>Area | Tnmt (No.) |
|----------------------------------------|---------------|----------------------|------------|---------------------|------------|-----------------------------|-------------------|------------|
| Name                                   | Area (Sq.mt.) | Void                 | Parking    | Resi.               | Commercial | Stair                       | (Sq.mt.)          |            |
| Second<br>Floor                        | 65.24         | 6.62                 | 0.00       | 58.62               | 0.00       | 0.00                        | 58.62             | 01         |
| First Floor                            | 65.24         | 6.62                 | 0.00       | 58.62               | 0.00       | 0.00                        | 58.62             | 00         |
| Ground Floor                           | 69.40         | 0.00                 | 0.00       | 22.28               | 47.12      | 0.00                        | 69.40             | 01         |
| Stilt Floor                            | 69.40         | 0.00                 | 61.30      | 0.00                | 0.00       | 8.10                        | 8.10              | 00         |
| Total:                                 | 269.28        | 13.24                | 61.30      | 139.52              | 47.12      | 8.10                        | 194.74            | 02         |
| Total<br>Number of<br>Same Blocks<br>: | 1             |                      |            |                     |            |                             |                   |            |
| Total:                                 | 269.28        | 13.24                | 61.30      | 139.52              | 47.12      | 8.10                        | 194.74            | 02         |

## UnitBUA Table for Block : A S (KRISHNA GOWDA)

| FLOOR                | Name    | UnitBUA Type | UnitBUA Area | Carpet Area | No. of Rooms | No. of Tenement |
|----------------------|---------|--------------|--------------|-------------|--------------|-----------------|
| GROUND               | SPLIT 1 | SHOP         | 47.12        | 43.43       | 2            | 0               |
| FLOOR PLAN           | SPLIT 2 | FLAT         | 80.90        | 45.05       | 1            | 2               |
| FIRST FLOOR<br>PLAN  | SPLIT 2 | FLAT         | 0.00         | 0.00        | 4            | 0               |
| SECOND<br>FLOOR PLAN | SPLIT 3 | FLAT         | 58.62        | 37.13       | 4            | 1               |
| Total:               | -       | -            | 186.64       | 125.61      | 11           | 3               |

## FAR & Tenement Details

| Block                     | No. of Same<br>Bldg | Total Built<br>Up Area<br>(Sq.mt.) | Deduction<br>Sq.mt.) | is (Area in | Propose<br>(Sq.mt.) | d FAR Area | Add Area In<br>FAR<br>(Sq.mt.) | Total FAR<br>Area<br>(Sq.mt.) | Tnmt (No.) |
|---------------------------|---------------------|------------------------------------|----------------------|-------------|---------------------|------------|--------------------------------|-------------------------------|------------|
|                           |                     | (34.111.)                          | Void                 | Parking     | Resi.               | Commercial | Stair                          | (34.111.)                     |            |
| A<br>S (KRISHNA<br>GOWDA) | 1                   | 269.28                             | 13.24                | 61.30       | 139.52              | 47.12      | 8.10                           | 194.74                        | 02         |
| Grand<br>Total:           | 1                   | 269.28                             | 13.24                | 61.30       | 139.52              | 47.12      | 8.10                           | 194.74                        | 2.00       |

# Block USE/SUBUSE Details

| Block Name             | Block Use  | Block SubUse | Block Structure        | Block Land Use<br>Category |
|------------------------|------------|--------------|------------------------|----------------------------|
| A S (KRISHNA<br>GOWDA) | Commercial | Small Shop   | Bldg upto 11.5 mt. Ht. | R                          |

# SCHEDULE OF JOINERY:

| BLOCK NAME             | NAME     | LENGTH | HEIGHT | NOS |
|------------------------|----------|--------|--------|-----|
| A S (KRISHNA<br>GOWDA) | D1       | 0.76   | 2.10   | 03  |
| A S (KRISHNA<br>GOWDA) | D        | 0.90   | 2.10   | 04  |
| A S (KRISHNA<br>GOWDA) | D        | 1.10   | 2.10   | 04  |
| SCHEDULE OF            | JOINERY: |        |        |     |

| BLOCK NAME             | NAME | LENGTH | HEIGHT | NOS |
|------------------------|------|--------|--------|-----|
| A S (KRISHNA<br>GOWDA) | V    | 1.00   | 0.70   | 03  |
| A S (KRISHNA<br>GOWDA) | W    | 1.80   | 1.67   | 23  |

Approval Condition :

This Plan Sanction is issued subject to the following conditions :

1. Sanction is accorded for the Commercial Building at No.1811, , No.1811, H A L 3rd Stage, Bangalore, Bangalore.

a).Consist of 1Stilt + 1Ground + 2 only.