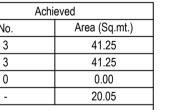

| Vehicle Type  | Re  |               |       |
|---------------|-----|---------------|-------|
| venicie rype  | No. | Area (Sq.mt.) | N     |
| Car           | 3   | 41.25         | 3     |
| Total Car     | 3   | 41.25         | 3     |
| TwoWheeler    | -   | 27.50         | C     |
| Other Parking | -   | -             | -     |
| Total         |     | 68.75         | 61.30 |